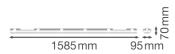

# Dimensions & Weight

| Length         | 1585.00 mm |
|----------------|------------|
| Width          | 95.00 mm   |
| Height         | 70.00 mm   |
| Product weight | 1408.00 g  |

DP HOUSING 1500 P 2XLAMP IP65