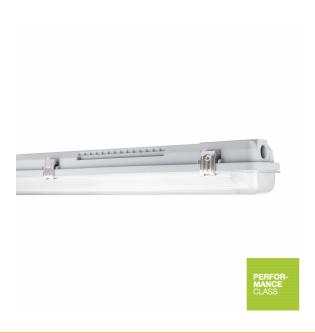

# PRODUCT DATASHEET DP HOUSING DALI 1500 P 2XLAMP IP65

DAMP PROOF HOUSING DALI | Damp-proof luminaire for dimmable LED TUBE

#### Product features

- Luminaire housing, available for 1 or 2 T8 LED tubes
- Dimmable EXTERNAL SYSTEM Driver is already installed
- Suitable for LEDVANCE LED TUBE T8 EXTERNAL SYSTEM
- DALI 2.0 interface for light management system integration
- Integrated electrical fuse
- Type of protection: IP65