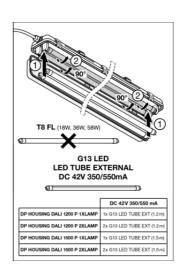

#### Product features

- Luminaire housing, available for 1 or 2 T8 LED tubes
- Dimmable EXTERNAL SYSTEM Driver is already installed
- Suitable for LEDVANCE LED TUBE T8 EXTERNAL SYSTEM
- DALI 2.0 interface for light management system integration
- Integrated electrical fuse
- Type of protection: IP65

# **Application & Mounting**

| Ambient temperature range              | -20+40 °C                                       |
|----------------------------------------|-------------------------------------------------|
| Temperature range at storage           | -20+80 °C                                       |
| Type of connection                     | Screwless terminal, 5-Pole (L, N, PE, DA+, DA-) |
| Type of protection                     | IP65                                            |
| Protection class IK (shock resistance) | IK08                                            |
| Dimmable                               | Yes                                             |
| Type of dimming                        | DALI2                                           |
| IoT ready                              | Support of DALI data type PART 251, 252, 253 1) |
| Mounting type                          | Surface                                         |
| Mounting location                      | Ceiling                                         |
| Application environment                | Indoor                                          |
| With light source                      | No                                              |
| Replaceable light source               | No                                              |
| Holder designation                     | G13                                             |