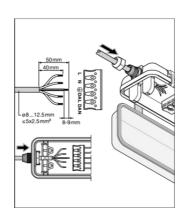

#### Product features

- Luminaire housing, available for 1 or 2 T8 LED tubes
- Dimmable EXTERNAL SYSTEM Driver is already installed
- Suitable for LEDVANCE LED TUBE T8 EXTERNAL SYSTEM
- DALI 2.0 interface for light management system integration
- Integrated electrical fuse
- Type of protection: IP65

# **Application & Mounting**

| Ambient temperature range              | -20+40 °C                                       |
|----------------------------------------|-------------------------------------------------|
| Temperature range at storage           | -20+80 °C                                       |
| Type of connection                     | Screwless terminal, 5-Pole (L, N, PE, DA+, DA-) |
| Type of protection                     | IP65                                            |
| Protection class IK (shock resistance) | IK08                                            |
| Dimmable                               | Yes                                             |
| Type of dimming                        | DALI2                                           |
| IoT ready                              | Support of DALI data type PART 251, 252, 253 1) |
| Mounting type                          | Surface                                         |
| Mounting location                      | Ceiling                                         |
| Application environment                | Indoor                                          |
| With light source                      | No                                              |
| Replaceable light source               | No                                              |
| Holder designation                     | G13                                             |