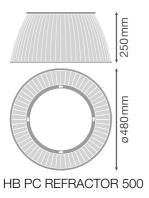

# Dimensions & Weight

| Diameter       | 480 mm    |
|----------------|-----------|
| Height         | 250 mm    |
| Product weight | 1000.00 g |