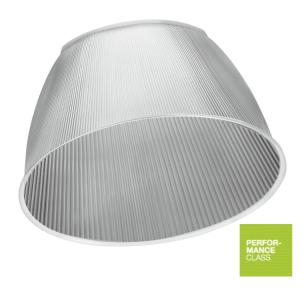

# Product features

- High quality polycarbonate refractor
- HB ALU REFRACTOR 415 suitable for HB P 75W versions (On-Off and DALI)
- HB ALU REFRACTOR 500 suitable for HB P 150W and HB P 200W versions (On-Off and DALI)

## Materials & Colors

| Product color | Transparent        |
|---------------|--------------------|
| Body material | Polycarbonate (PC) |