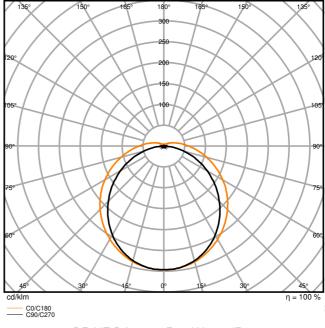

# Photometrical data

| Luminous flux                                | 6400 lm    |
|----------------------------------------------|------------|
| Luminous efficacy                            | 160 lm/W   |
| Color temperature                            | 4000 K     |
| Light color (designation)                    | Cool White |
| Color rendering index Ra                     | ≥80        |
| Standard deviation of color matching         | < 4 sdcm   |
| Low flicker                                  | Yes        |
| Flickering metric (Pst LM)                   | <1         |
| Stroboscope effect metric (SVM)              | < 0.4      |
| Photobiological safety group acc. to EN62778 | RG1        |
| Beam angle                                   | 120 °      |