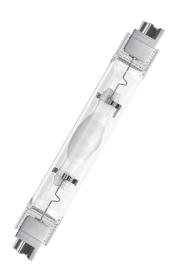

# PRODUCT DATASHEET HQI-TS 250 W/WDL

POWERSTAR HQI®-TS | Metal halide lamps with quartz technology for enclosed luminaires

# Dimensions & Weight

| Overall length                                                                                                                                                                                                                                                                                                                                                                                                                                                                                                                                                                                                                                                                                                                                                                                                                                                                                                                                                                                                                                                                                                                                                                                                                                                                                                                                                                                                                                                                                                                                                                                                                                                                                                                                                                                                                                                                                                                                                                                                                                                                                                                 | 162.00 mm                         |
|--------------------------------------------------------------------------------------------------------------------------------------------------------------------------------------------------------------------------------------------------------------------------------------------------------------------------------------------------------------------------------------------------------------------------------------------------------------------------------------------------------------------------------------------------------------------------------------------------------------------------------------------------------------------------------------------------------------------------------------------------------------------------------------------------------------------------------------------------------------------------------------------------------------------------------------------------------------------------------------------------------------------------------------------------------------------------------------------------------------------------------------------------------------------------------------------------------------------------------------------------------------------------------------------------------------------------------------------------------------------------------------------------------------------------------------------------------------------------------------------------------------------------------------------------------------------------------------------------------------------------------------------------------------------------------------------------------------------------------------------------------------------------------------------------------------------------------------------------------------------------------------------------------------------------------------------------------------------------------------------------------------------------------------------------------------------------------------------------------------------------------|-----------------------------------|
| Light center length (LCL)                                                                                                                                                                                                                                                                                                                                                                                                                                                                                                                                                                                                                                                                                                                                                                                                                                                                                                                                                                                                                                                                                                                                                                                                                                                                                                                                                                                                                                                                                                                                                                                                                                                                                                                                                                                                                                                                                                                                                                                                                                                                                                      | 81,0 mm                           |
| Diameter                                                                                                                                                                                                                                                                                                                                                                                                                                                                                                                                                                                                                                                                                                                                                                                                                                                                                                                                                                                                                                                                                                                                                                                                                                                                                                                                                                                                                                                                                                                                                                                                                                                                                                                                                                                                                                                                                                                                                                                                                                                                                                                       | 25,0 mm                           |
| Product weight                                                                                                                                                                                                                                                                                                                                                                                                                                                                                                                                                                                                                                                                                                                                                                                                                                                                                                                                                                                                                                                                                                                                                                                                                                                                                                                                                                                                                                                                                                                                                                                                                                                                                                                                                                                                                                                                                                                                                                                                                                                                                                                 | 52.00 g                           |
| Femperatures & operating conditions                                                                                                                                                                                                                                                                                                                                                                                                                                                                                                                                                                                                                                                                                                                                                                                                                                                                                                                                                                                                                                                                                                                                                                                                                                                                                                                                                                                                                                                                                                                                                                                                                                                                                                                                                                                                                                                                                                                                                                                                                                                                                            |                                   |
| Maximum permitted outer bulb temperature                                                                                                                                                                                                                                                                                                                                                                                                                                                                                                                                                                                                                                                                                                                                                                                                                                                                                                                                                                                                                                                                                                                                                                                                                                                                                                                                                                                                                                                                                                                                                                                                                                                                                                                                                                                                                                                                                                                                                                                                                                                                                       | 650 °C                            |
| Maximum permitted pinch temperature                                                                                                                                                                                                                                                                                                                                                                                                                                                                                                                                                                                                                                                                                                                                                                                                                                                                                                                                                                                                                                                                                                                                                                                                                                                                                                                                                                                                                                                                                                                                                                                                                                                                                                                                                                                                                                                                                                                                                                                                                                                                                            | 300 °C                            |
| ifespan                                                                                                                                                                                                                                                                                                                                                                                                                                                                                                                                                                                                                                                                                                                                                                                                                                                                                                                                                                                                                                                                                                                                                                                                                                                                                                                                                                                                                                                                                                                                                                                                                                                                                                                                                                                                                                                                                                                                                                                                                                                                                                                        |                                   |
| Rated lamp survival factor at 2,000 h                                                                                                                                                                                                                                                                                                                                                                                                                                                                                                                                                                                                                                                                                                                                                                                                                                                                                                                                                                                                                                                                                                                                                                                                                                                                                                                                                                                                                                                                                                                                                                                                                                                                                                                                                                                                                                                                                                                                                                                                                                                                                          | 0.80                              |
| Rated lamp survival factor at 4,000 h                                                                                                                                                                                                                                                                                                                                                                                                                                                                                                                                                                                                                                                                                                                                                                                                                                                                                                                                                                                                                                                                                                                                                                                                                                                                                                                                                                                                                                                                                                                                                                                                                                                                                                                                                                                                                                                                                                                                                                                                                                                                                          | 0.97                              |
| Rated lamp survival factor at 6,000 h                                                                                                                                                                                                                                                                                                                                                                                                                                                                                                                                                                                                                                                                                                                                                                                                                                                                                                                                                                                                                                                                                                                                                                                                                                                                                                                                                                                                                                                                                                                                                                                                                                                                                                                                                                                                                                                                                                                                                                                                                                                                                          | 0.60                              |
| Rated lamp survival factor at 8,000 h                                                                                                                                                                                                                                                                                                                                                                                                                                                                                                                                                                                                                                                                                                                                                                                                                                                                                                                                                                                                                                                                                                                                                                                                                                                                                                                                                                                                                                                                                                                                                                                                                                                                                                                                                                                                                                                                                                                                                                                                                                                                                          | 0.55                              |
| Lifespan B50                                                                                                                                                                                                                                                                                                                                                                                                                                                                                                                                                                                                                                                                                                                                                                                                                                                                                                                                                                                                                                                                                                                                                                                                                                                                                                                                                                                                                                                                                                                                                                                                                                                                                                                                                                                                                                                                                                                                                                                                                                                                                                                   | 12000 h                           |
| Additional product data                                                                                                                                                                                                                                                                                                                                                                                                                                                                                                                                                                                                                                                                                                                                                                                                                                                                                                                                                                                                                                                                                                                                                                                                                                                                                                                                                                                                                                                                                                                                                                                                                                                                                                                                                                                                                                                                                                                                                                                                                                                                                                        |                                   |
| Base (standard designation)                                                                                                                                                                                                                                                                                                                                                                                                                                                                                                                                                                                                                                                                                                                                                                                                                                                                                                                                                                                                                                                                                                                                                                                                                                                                                                                                                                                                                                                                                                                                                                                                                                                                                                                                                                                                                                                                                                                                                                                                                                                                                                    | Fc2                               |
| Mercury content                                                                                                                                                                                                                                                                                                                                                                                                                                                                                                                                                                                                                                                                                                                                                                                                                                                                                                                                                                                                                                                                                                                                                                                                                                                                                                                                                                                                                                                                                                                                                                                                                                                                                                                                                                                                                                                                                                                                                                                                                                                                                                                | 25.0 mg                           |
| Design / version                                                                                                                                                                                                                                                                                                                                                                                                                                                                                                                                                                                                                                                                                                                                                                                                                                                                                                                                                                                                                                                                                                                                                                                                                                                                                                                                                                                                                                                                                                                                                                                                                                                                                                                                                                                                                                                                                                                                                                                                                                                                                                               | Clear                             |
| Capabilities                                                                                                                                                                                                                                                                                                                                                                                                                                                                                                                                                                                                                                                                                                                                                                                                                                                                                                                                                                                                                                                                                                                                                                                                                                                                                                                                                                                                                                                                                                                                                                                                                                                                                                                                                                                                                                                                                                                                                                                                                                                                                                                   |                                   |
| Dimmable                                                                                                                                                                                                                                                                                                                                                                                                                                                                                                                                                                                                                                                                                                                                                                                                                                                                                                                                                                                                                                                                                                                                                                                                                                                                                                                                                                                                                                                                                                                                                                                                                                                                                                                                                                                                                                                                                                                                                                                                                                                                                                                       | No                                |
| Burning position                                                                                                                                                                                                                                                                                                                                                                                                                                                                                                                                                                                                                                                                                                                                                                                                                                                                                                                                                                                                                                                                                                                                                                                                                                                                                                                                                                                                                                                                                                                                                                                                                                                                                                                                                                                                                                                                                                                                                                                                                                                                                                               | P45                               |
| Enclosed luminaire required                                                                                                                                                                                                                                                                                                                                                                                                                                                                                                                                                                                                                                                                                                                                                                                                                                                                                                                                                                                                                                                                                                                                                                                                                                                                                                                                                                                                                                                                                                                                                                                                                                                                                                                                                                                                                                                                                                                                                                                                                                                                                                    | Yes                               |
| Hot restart                                                                                                                                                                                                                                                                                                                                                                                                                                                                                                                                                                                                                                                                                                                                                                                                                                                                                                                                                                                                                                                                                                                                                                                                                                                                                                                                                                                                                                                                                                                                                                                                                                                                                                                                                                                                                                                                                                                                                                                                                                                                                                                    | Yes                               |
| Certificates & Standards                                                                                                                                                                                                                                                                                                                                                                                                                                                                                                                                                                                                                                                                                                                                                                                                                                                                                                                                                                                                                                                                                                                                                                                                                                                                                                                                                                                                                                                                                                                                                                                                                                                                                                                                                                                                                                                                                                                                                                                                                                                                                                       |                                   |
| Energy efficiency class                                                                                                                                                                                                                                                                                                                                                                                                                                                                                                                                                                                                                                                                                                                                                                                                                                                                                                                                                                                                                                                                                                                                                                                                                                                                                                                                                                                                                                                                                                                                                                                                                                                                                                                                                                                                                                                                                                                                                                                                                                                                                                        | G                                 |
| Energy consumption                                                                                                                                                                                                                                                                                                                                                                                                                                                                                                                                                                                                                                                                                                                                                                                                                                                                                                                                                                                                                                                                                                                                                                                                                                                                                                                                                                                                                                                                                                                                                                                                                                                                                                                                                                                                                                                                                                                                                                                                                                                                                                             | 275.00 kWh/1000h                  |
| Country-specific categorizations                                                                                                                                                                                                                                                                                                                                                                                                                                                                                                                                                                                                                                                                                                                                                                                                                                                                                                                                                                                                                                                                                                                                                                                                                                                                                                                                                                                                                                                                                                                                                                                                                                                                                                                                                                                                                                                                                                                                                                                                                                                                                               |                                   |
| ILCOS                                                                                                                                                                                                                                                                                                                                                                                                                                                                                                                                                                                                                                                                                                                                                                                                                                                                                                                                                                                                                                                                                                                                                                                                                                                                                                                                                                                                                                                                                                                                                                                                                                                                                                                                                                                                                                                                                                                                                                                                                                                                                                                          | MD/UB-250/832-H/E/SL-Fc2-25/162/H |
| Order reference                                                                                                                                                                                                                                                                                                                                                                                                                                                                                                                                                                                                                                                                                                                                                                                                                                                                                                                                                                                                                                                                                                                                                                                                                                                                                                                                                                                                                                                                                                                                                                                                                                                                                                                                                                                                                                                                                                                                                                                                                                                                                                                | HQI-TS 250W/WDL                   |
| Energy labelling regulation data acc EU 2019/2015                                                                                                                                                                                                                                                                                                                                                                                                                                                                                                                                                                                                                                                                                                                                                                                                                                                                                                                                                                                                                                                                                                                                                                                                                                                                                                                                                                                                                                                                                                                                                                                                                                                                                                                                                                                                                                                                                                                                                                                                                                                                              |                                   |
| Lighting technology used                                                                                                                                                                                                                                                                                                                                                                                                                                                                                                                                                                                                                                                                                                                                                                                                                                                                                                                                                                                                                                                                                                                                                                                                                                                                                                                                                                                                                                                                                                                                                                                                                                                                                                                                                                                                                                                                                                                                                                                                                                                                                                       | MH                                |
| At the state of th | UDI O                             |